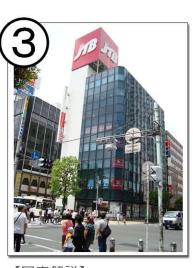

### 【写真解説】

- ③・・・JTB側に道路を渡ります。そして左方向に真っ直ぐ進みます。 (ビブレが左前方向に見えます)
- ④・・・JTBの交差点より1分くらい歩くと、橋が見える交差点に来ます。ここを右に曲がります。