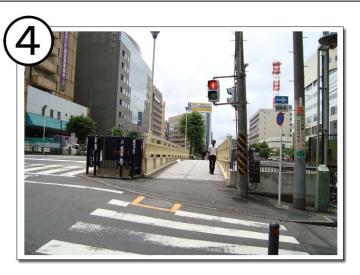

### 【写真解説】

- ③・・・JTB側に道路を渡ります。そして左方向に真っ直ぐ進みます。 (ビブレが左前方向に見えます)
- ④・・・JTBの交差点より1分くらい歩くと、橋が見える交差点に来ます。ここを右に曲がります。