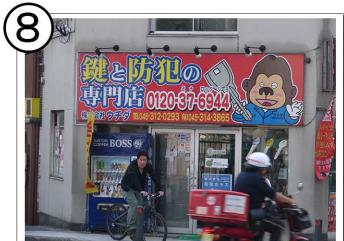

# 横浜駅から弊社までの道のり

横浜市西区浅間町1-7-6 小金井第一ビル201 ▼ 045-322-5580 ▼ 080-1670-5923

### ステップ(1)

駅での注意点

✓中央南改札口、中央北改札口から横浜駅西口へ向います

【解説】

横浜駅には、北口、南口という改札口があるのですが、どちらも「西口」には通じていないのでご注意ください。

## ステップ(2)

▼横浜駅西口を出て、左方向(高島屋)へ歩きます。





### 【写真解説】

横浜駅西口を出ると左手に交番と高島屋があります。高島屋の建物に沿って歩くと②の風景が見えます。 JTBの交差点まで進みます。

## ステップ (3)

✓高島屋の建物に沿って歩くと
JTBが見えてきます。





### 【写真解説】

- ③・・・JTB側に道路を渡ります。そして左方向に真っ直ぐ進みます。 (ビブレが左前方向に見えます)
- ④・・・JTBの交差点より1分くらい歩くと、橋が見える交差点に来ます。ここを右に曲がります。

# ✓ 川沿いに沿って真っ直ぐ進みます。





#### 【写真解説】

- ⑤・・・上島珈琲(カフェ)と、LAWSON(コンビニ)が見えます。
- ⑥・・・川と平行に約5分ほど真っ直ぐに進みます。(並木に沿って歩くだけなので簡単です。)

## ✓ 信号に突き当たるのでそのまま直進して渡ります。





そのまま川に沿って 真っ直ぐ進みます。

### 【写真解説】

⑦、⑧・・・東横イン(ホテル)、ゴリラのキャラクターがついた看板の鍵屋さんが見えます。

# ヹ゙お疲れ様でした。

### 【写真解説】

⑨・・・写真の建物(小金井第一ビル)の2階、201となります。

迷った際は、下記の番号までお気軽にご連絡ください。









お越しの途中で場所が良く分からない、予定時間がずれるかもという場合は、お気軽にご連絡をください。

横浜市 西区 浅間町1-7-6 小金井第一ビル201



045-322-5580



080-1670-5923