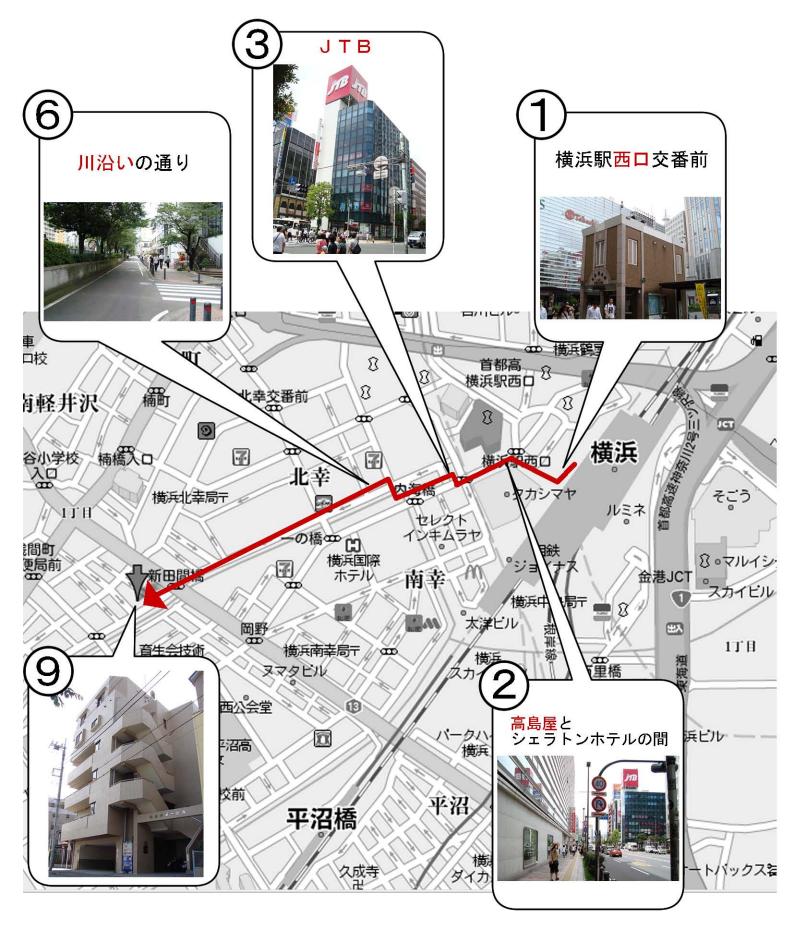

### ステップ(1)

駅での注意点

✓中央南改札口、中央北改札口から横浜駅西口へ向います

【解説】

横浜駅には、北口、南口という改札口があるのですが、どちらも「西口」には通じていないのでご注意ください。

## ステップ(2)

▼横浜駅西口を出て、左方向(高島屋)へ歩きます。

### 【写真解説】

横浜駅西口を出ると左手に交番と高島屋があります。高島屋の建物に沿って歩くと②の風景が見えます。 JTBの交差点まで進みます。

## ステップ (3)

✓高島屋の建物に沿って歩くと
JTBが見えてきます。

### 【写真解説】

- ③・・・JTB側に道路を渡ります。そして左方向に真っ直ぐ進みます。 (ビブレが左前方向に見えます)
- ④・・・JTBの交差点より1分くらい歩くと、橋が見える交差点に来ます。ここを右に曲がります。

# ✓ 川沿いに沿って真っ直ぐ進みます。

#### 【写真解説】

- ⑤・・・上島珈琲(カフェ)と、LAWSON(コンビニ)が見えます。
- ⑥・・・川と平行に約5分ほど真っ直ぐに進みます。(並木に沿って歩くだけなので簡単です。)

## ✓ 信号に突き当たるのでそのまま直進して渡ります。

そのまま川に沿って 真っ直ぐ進みます。

### 【写真解説】

⑦、⑧・・・東横イン(ホテル)、ゴリラのキャラクターがついた看板の鍵屋さんが見えます。

### 【写真解説】

⑨・・・写真の建物(小金井第一ビル)の2階、201となります。

迷った際は、下記の番号までお気軽にご連絡ください。

お越しの途中で場所が良く分からない、予定時間がずれるかもという場合は、お気軽にご連絡をください。

横浜市 西区 浅間町1-7-6 小金井第一ビル201

045-322-5580

080-1670-5923