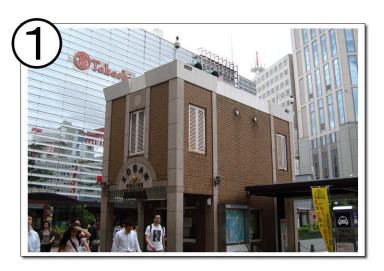

## ステップ(2)

▼横浜駅西口を出て、左方向(高島屋)へ歩きます。

### 【写真解説】

横浜駅西口を出ると左手に交番と高島屋があります。高島屋の建物に沿って歩くと②の風景が見えます。 JTBの交差点まで進みます。