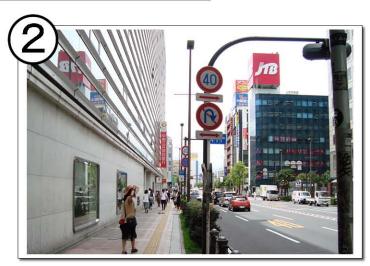

### 【写真解説】

横浜駅西口を出ると左手に交番と高島屋があります。高島屋の建物に沿って歩くと②の風景が見えます。 JTBの交差点まで進みます。

## ステップ (3)

✓高島屋の建物に沿って歩くと
JTBが見えてきます。