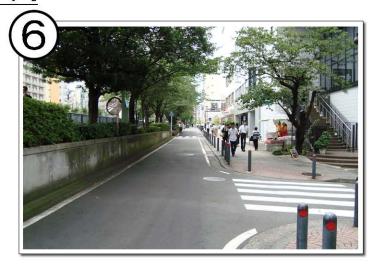

#### 【写真解説】

- ⑤・・・上島珈琲(カフェ)と、LAWSON(コンビニ)が見えます。
- ⑥・・・川と平行に約5分ほど真っ直ぐに進みます。(並木に沿って歩くだけなので簡単です。)