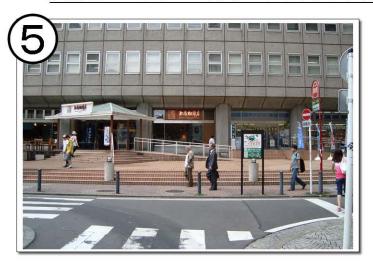

#### 【写真解説】

- ⑤・・・上島珈琲(カフェ)と、LAWSON(コンビニ)が見えます。
- ⑥・・・川と平行に約5分ほど真っ直ぐに進みます。(並木に沿って歩くだけなので簡単です。)